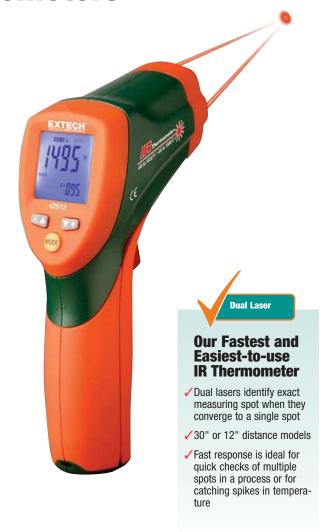

## **Dual Laser InfraRed Thermometers**

## **Features:**

- · Dual laser for accurate target
- · White backlit dual LCD display
- Fast 0.15 second response time with Max display
- · Adjustable emissivity increases measurement accuracy for different surface
- · Adjustable High/Low set points with audible alarm alerts user when temperature exceeds the programmed set points
- Lock function for continuous readings
- Double molded housing
- Complete with pouch case and 9V battery

Max hold indicates and holds the peak temperature for easy identification of hot spots

Two laser points converge at a distance of 30"/76.2cm (model 42512) or 12"/30.5cm (model 42511) and form a 1" (2.5cm) spot.